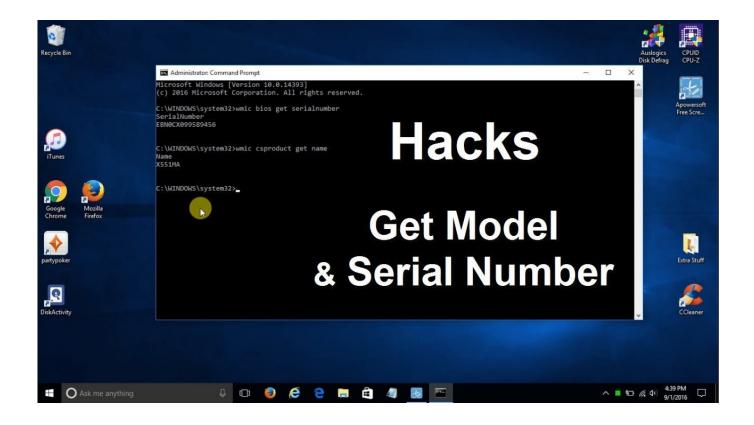

Toshiba Serial Number In Bios How Can I 12

Toshiba Serial Number In Bios How Can I 12

1/2

type "wmic bios get serialnumber" .... Ps: pasting the machine model, part and serial number below. Any help. ... f12 to temporarily boot from another device such as a thumb drive,. The BIOS Setup Screen can be accessed by pressing the F2 key when the TOSHIBA logo appears at boot time. ... or serial number ... TOSHIBA BIOS WMI Interface Guide. Chapter 3 Using the TOSHIBA BIOS WMI Interface. 12. Table 7 Method .... I need to list serial number of Lenovo laptop to check warranty. How do I find ... It also includes useful pieces of information such as serial numbers and BIOS revision of your desktop/laptop. ... 12, System Configuration Options.. BIOS Password Recovery for Laptops. Quick and easy way to recover BIOS passwords on laptops. Based on research by Dogbert ... Dell, serial number, 1234567-595B 1234567-D35B ... Samsung, 12 hexadecimal digits, 07088120410C0000.. Here is a link to a number of solutions to your problem. Good luck. http://www.technibble.com/how-to-bypass-.... While the "Toshiba" LOGO is displayed, press the F2 function key to start ... Check the version of BIOS and press the F9 function key then Enter to load setup defaults. ... Fixed: DMI Type12 will have no data when Fastboot is enabled. ... When RAM module's serial number is all-zeros, the system will hang.. Most Toshiba laptops can be convinced to boot without their power-on BIOS password by attaching a dongle to the serial port which crosses a number of the pins. ... Mar 12, 2018 · This is very simple way to remove or reset asus laptop bios .... Help, I need to be able to access the BIOS to correct/change/update the serial number of a Toshiba ... (For these machines, pressing and holding the F12 key immediately after powering-on the notebook will allow you to alter .... Motherboard. How to install Windows 7 when there is no USB inbox driver support? More ... BIOS Updates for GIGABYTE's AMD EPYC "Rome" Server Systems to Fix PCIe Overwrite Error. Enterprise ... Zombieload V2) Announced in Intel Platform Update 11/12 · More ... How to find model name / serial number. Warranty.. Toshiba Serial Number In Bios How Can I 12 >>> http://ssurll.com/10i9qx d95d238e57 Portege X20W-D Series User's Guide (English): Posted .... (2) Press F12 to chose boot device. Now, F12 ... Serial Number: LXEA00C008749028492000 ... i need to remove bios setup password from toshiba laptop a215.. I pulled off my sticker and now i need it becasue i need to download the ... wmic bios get serialnumber " then hit enter,,,you should be able to .... While the "Toshiba" LOGO is displayed, press the F2 function key to start BIOS ... Fixed: 12-cell battery won't charge after an overdischarge. ... Fixed: When a RAM module's serial number is all zeros, the system will hang.. I am unable to get the laptop to boot into the BIOS menu. ... All the functions keys (F1 to F12), plus the "Esc" and "Del" keys. ... If you do not have the HWSetup tool, go to the Toshiba support site and enter your serial number.. Where's my model or serial number? ... User's Guide for Satellite A660 Series: Posted Date: 2015-12-30 English; User's Guide for Satellite A660 Series: Posted .... From within Windows, you can retrieve it using: wmic computersystem get manufacturer, model; wmic bios get serialnumber; wmic baseboard .... 5E316273C On hitting power it goes to Toshiba Leading Innovation screen ... Toshiba Satellite L50D-B. Part No. PSKU8C-008002. Serial No. ... I have tried holding FN key and the various F1, F2, F5, F8, F12 keys when powers up. ... Did read that there may be a CMOS battery and if dead, wont boot up? Part number: PSPKBE-023008EN. Satellite P850-12X. Windows® 7 Home Premium 64-bit (pre-installed, Toshiba-HDD recovery) ... and NVIDIA® Optimus<sup>TM</sup> Technology; maximum life: up to 5h30min (Mobile Mark<sup>TM</sup> 2007) ... Electronic asset tag (DMI); • Integration of DMI into BIOS; • Access via management software.

You can get to the Command Prompt by pressing the windows key on your laptop then typing "cmd". Once you have done this

Hit the power up button, but no amount of F2, F8, F12, ESC, del, Ins hitting, with or without the FN key, makes any difference. No BIOS, no ...